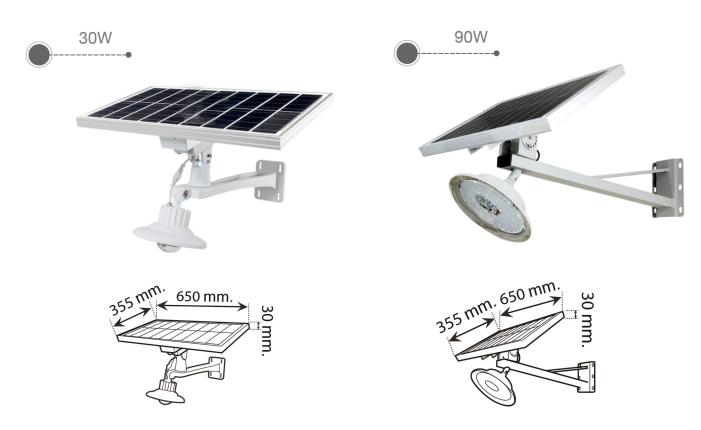

| Parameter                       | Value                                   |                             |
|---------------------------------|-----------------------------------------|-----------------------------|
| Model                           | KSTS1S30WR                              | KSTS1S90WS                  |
| LED Power                       | 30W                                     | 90W                         |
| Solar panel                     | 14V/30W                                 | 9V/30W                      |
| Color Temperature               | CCT 6000K                               |                             |
| LED Chip                        | SMD3030/30pcs                           | SMD5730/90pcs               |
| Backup days                     | >10 days                                | >15 days                    |
| Battery                         | 11.1V/15Ah (Lithium battery)            | 3.2V/36Ah (LiFeP04 Lithium) |
| Working mode                    | Light control/time control/radar sensor |                             |
| Working time                    | 12hrs (3H 100% + 9H 30%)                | 10hrs (4H 100% + 8H 30%)    |
| Charging time                   | 8hrs                                    |                             |
| Recommended installation height | 4-6m                                    |                             |
| Materials                       | Steel                                   | Aluminum+PC                 |
| Dimensions (mm)                 | 355*650*30                              | 355*650*30                  |