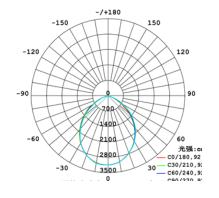

| Model      | Power | Material | Input<br>voltage | Led<br>Quantity | ССТ   | RA | LM/W   | Beam<br>Angle | IP | SIZE<br>(mm) |
|------------|-------|----------|------------------|-----------------|-------|----|--------|---------------|----|--------------|
| B1WD4230   | 1 W   |          | DC24V            | pcs             | 3000K | 70 | 80LM/W | 90°           | 68 | ф 42*30      |
| KUG3WD5230 | 3 W   |          | AC220V           | pcs             | 3000K | 70 | 80LM/W | 90°           | 68 | ф 52*30      |