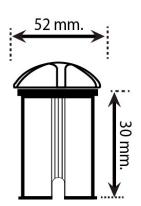

| Model      | Power | Material | Input<br>voltage | Led<br>Quantity | ССТ   | RA | LM/W   | Beam<br>Angle | IP | SIZE<br>(mm) |
|------------|-------|----------|------------------|-----------------|-------|----|--------|---------------|----|--------------|
| B1WD4230   | 1 W   |          | DC24V            | pcs             | 3000K | 70 | 80LM/W | 90°           | 68 | ф 42*30      |
| KUG3WD5230 | 3 W   |          | AC220V           | pcs             | 3000K | 70 | 80LM/W | 90°           | 68 | ф 52*30      |