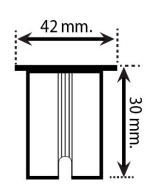

| Model      | Power | Material | Input<br>voltage | Led<br>Quantity | ССТ   | RA | LM/W   | Beam<br>Angle | IP | SIZE<br>(mm) |
|------------|-------|----------|------------------|-----------------|-------|----|--------|---------------|----|--------------|
| B1WD4230   | 1 W   |          | DC24V            | pcs             | 3000K | 70 | 80LM/W | 90°           | 68 | ф 42*30      |
| KUG3WD5230 | 3 W   |          | AC220V           | pcs             | 3000K | 70 | 80LM/W | 90°           | 68 | ф 52*30      |