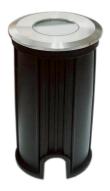

## UNDERGROUND LIGHT

New Developed LED Side View Underground Light with Good Performance. Using high quality ss340 housing which is anti-rust, anti-corrosion, durable and also with smooth surface. High brightness with Osram Led chip. Various of side views for different applications. It is widely used in Park, Square, Road side, Outdoor stairs, Corner and so on.