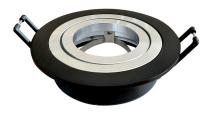

## SERIES ACCA92R1

| Model      | Color           | Light source | Cutting size (mm) | Dimensions (mm) |
|------------|-----------------|--------------|-------------------|-----------------|
| ACCA92R1MW | Matt White      | MR16         | 80*2.1            | 92*28           |
| ACCA92R1MB | Matt black      |              |                   |                 |
| ACCA92R1DS | Drawing silvery |              |                   |                 |
| ACCA92R1DB | Drawing black   |              |                   |                 |
| ACCA92R1DG | Drawing Gold    |              |                   |                 |
| ACCA92R1SS | Sandy silvery   |              |                   |                 |