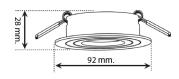

## SERIES ACCA92R1

| Model      | Color           | Light source | Cutting size (mm) | Dimensions (mm) |
|------------|-----------------|--------------|-------------------|-----------------|
| ACCA92R1MW | Matt White      | MR16         | 80*2.1            | 92*28           |
| ACCA92R1MB | Matt black      |              |                   |                 |
| ACCA92R1DS | Drawing silvery |              |                   |                 |
| ACCA92R1DB | Drawing black   |              |                   |                 |
| ACCA92R1DG | Drawing Gold    |              |                   |                 |
| ACCA92R1SS | Sandy silvery   |              |                   |                 |