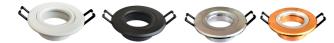

## SERIES ACCA92R1

| Model      | Color           | Light source | Cutting size (mm) | Dimensions (mm) |
|------------|-----------------|--------------|-------------------|-----------------|
| ACCA92R1MW | Matt White      | MR16         | 80*2.1            | 92*28           |
| ACCA92R1MB | Matt black      |              |                   |                 |
| ACCA92R1DS | Drawing silvery |              |                   |                 |
| ACCA92R1DB | Drawing black   |              |                   |                 |
| ACCA92R1DG | Drawing Gold    |              |                   |                 |
| ACCA92R1SS | Sandy silvery   |              |                   |                 |

## SERIES ACCF79R1

| Model      | Color          | Light source | Cutting size (mm) | Dimensions (mm) |
|------------|----------------|--------------|-------------------|-----------------|
| ACCF79R1MW | Matt White     | MR16         | 60 *2             | 79*26           |
| ACCF79R1MB | Matt Black     |              |                   |                 |
| ACCF79R1HG | High gloss     |              |                   |                 |
| ACCF79R1BG | Bright gold    |              |                   |                 |
| ACCF79R1DB | Drawing black  |              |                   |                 |
| ACCF79R1BN | Brushed nickel |              |                   |                 |