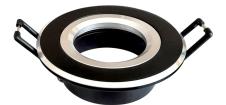

## SERIES ACCA92R1

| Model      | Color           | Light source | Cutting size (mm) | Dimensions (mm) |
|------------|-----------------|--------------|-------------------|-----------------|
| ACCA92R1MW | Matt White      | MR16         | 80*2.1            | 92*28           |
| ACCA92R1MB | Matt black      |              |                   |                 |
| ACCA92R1DS | Drawing silvery |              |                   |                 |
| ACCA92R1DB | Drawing black   |              |                   |                 |
| ACCA92R1DG | Drawing Gold    |              |                   |                 |
| ACCA92R1SS | Sandy silvery   |              |                   |                 |