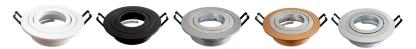

## SERIES ACCA92R1

| Model      | Color           | Light source | Cutting size (mm) | Dimensions (mm) |
|------------|-----------------|--------------|-------------------|-----------------|
| ACCA92R1MW | Matt White      | MR16         | 80*2.1            | 92*28           |
| ACCA92R1MB | Matt black      |              |                   |                 |
| ACCA92R1DS | Drawing silvery |              |                   |                 |
| ACCA92R1DB | Drawing black   |              |                   |                 |
| ACCA92R1DG | Drawing Gold    |              |                   |                 |
| ACCA92R1SS | Sandy silvery   |              |                   |                 |

## SERIES ACCF79R1

| Model      | Color          | Light source | Cutting size (mm) | Dimensions (mm) |
|------------|----------------|--------------|-------------------|-----------------|
| ACCF79R1MW | Matt White     | MR16         | 60 *2             | 79*26           |
| ACCF79R1MB | Matt Black     |              |                   |                 |
| ACCF79R1HG | High gloss     |              |                   |                 |
| ACCF79R1BG | Bright gold    |              |                   |                 |
| ACCF79R1DB | Drawing black  |              |                   |                 |
| ACCF79R1BN | Brushed nickel |              |                   |                 |