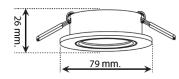

## SERIES ACCF79R1

| Model      | Color          | Light source | Cutting size (mm) | Dimensions (mm) |
|------------|----------------|--------------|-------------------|-----------------|
| ACCF79R1MW | Matt White     | MR16         | 60 *2             | 79*26           |
| ACCF79R1MB | Matt Black     |              |                   |                 |
| ACCF79R1HG | High gloss     |              |                   |                 |
| ACCF79R1BG | Bright gold    |              |                   |                 |
| ACCF79R1DB | Drawing black  |              |                   |                 |
| ACCF79R1BN | Brushed nickel |              |                   |                 |